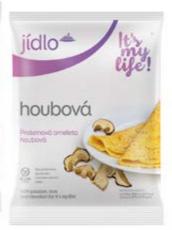

### High protein meals — KETO meals

Weight management products that substitute as all-day meals with a balanced composition. A complete range of a daily menu, starting from breakfast (porridges, shakes, deserts), continuing to lunch and dinner (soups, risotto, pasta, omeletts).

- + Great taste.
- + Ready to serve in a couple of minutes.
- + Selected kinds do not contain gluten, lactose or soya.