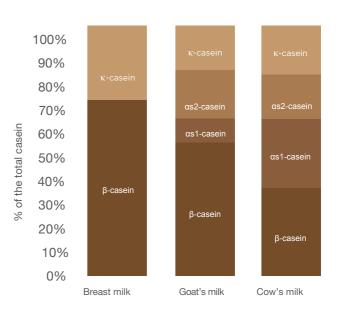

# Casein profile chart of breast, goat's and cow's milk

Reference: Prosser C et al (2003). Digestion of milk proteins from cow or goat milk infant formula. Poster paper presented at the 11th Asian Congress of Paediatrics, Bangkok, Thailand, 2-7 November 2003.

### $\label{eq:GOATTINY} \textbf{GOATTINY}^{\text{TM}} \\ \textbf{infant, follow-on and growing-up formulas} \\$

- + Compared to cow's milk, goat's milk is much easier to digest, it has a different composition and structure of the fats and oligosaccharides which are more similar to breast milk; it contains a very small ratio of alpha s1-casein (the main allergen in cow's milk).
- + Formulas contain high quality goat's milk, which is fortified with all necessary vitamins, minerals and other ingredients, such as omega-3 and omega-6 fatty acids (LA & ALA), nucleotides or fructooligosaccharides (FOS).
- + All ingredients are in ideal composition for correct development of a baby.
- + Contains goat's lactose, no traces of cow milk protein.
- + Does not contain palm oil.
- + Packed in a protective atmosphere.
- + Net weight: 750 g.