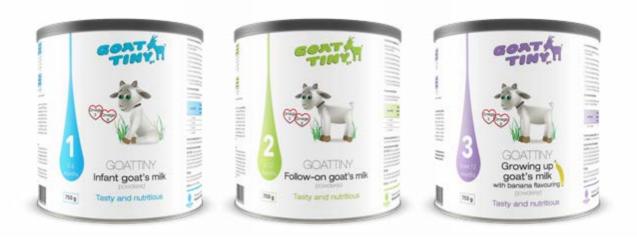

### GOATTINYTM

### A RANGE OF BABY PRODUCTS BASED ON GOAT'S MILK

We believe in eating natural foods and staying healthy is the best gift you can give your baby.

We offer GOATTINY™ formulas and cereals as an alternative to parents who don't want to or can't feed their babies with cow's milk based products.

#### **MAIN BENEFITS**

Easy to digest, low allergens, low in lactose, no cow milk protein, no GMO's, no hydrolyzed proteins.

### $\label{eq:GOATTINY} \textbf{GOATTINY}^{\text{TM}} \\ \textbf{infant, follow-on and growing-up formulas} \\$

- + Compared to cow's milk, goat's milk is much easier to digest, it has a different composition and structure of the fats and oligosaccharides which are more similar to breast milk; it contains a very small ratio of alpha s1-casein (the main allergen in cow's milk).
- + Formulas contain high quality goat's milk, which is fortified with all necessary vitamins, minerals and other ingredients, such as omega-3 and omega-6 fatty acids (LA & ALA), nucleotides or fructooligosaccharides (FOS).
- + All ingredients are in ideal composition for correct development of a baby.
- + Contains goat's lactose, no traces of cow milk protein.
- + Does not contain palm oil.
- + Packed in a protective atmosphere.
- + Net weight: 750 g.