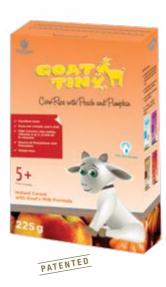

### GOATTINYTM cereals

- GOATTINY™ cereals are a perfect step to introducing a baby to their first solid food.
- Contains only high quality infant formula based on goat's milk and carefully selected grains and/or fruits.
- + Selected cereals do not contain gluten.
- + Packed in a protective atmosphere.
- + Net weight: 225 g.