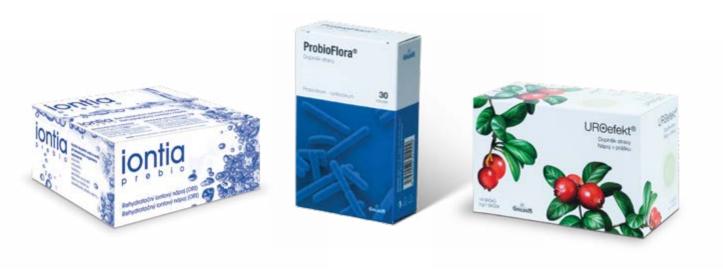

# ORS (oral rehydrating solution)

### Food supplements

- + Helps with diarrhea, vomiting and fever for infants from one week of age. Does not contain artificial preservatives, colours or flavours.
- + Our rehydration mixture belongs to a group of "Foods for special medical purposes". The composition has been declared according to the requirements of international institutions, such as ESPGHAN (European Society for Paediatric Gastroenterology, Hepatology and Nutrition), WHO (World Health Organization).
- + We are constantly monitoring modern trends and implementing new findings from the fields of medicine, nutrition and a healthy lifestyle. We also produce food supplements for children and adults. In this portfolio you will find food supplements from the following areas: sports nutrition (protein drinks, fat burners, etc.), probiotics, weight management (slimming products), detoxification of the organism, support for the function of joints, liver, kidney, etc.