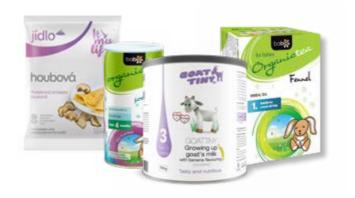

#### We develop and produce the following product groups:

- + infant formulas and cereals based on goat's milk,
- + baby teas and instant beverages in organic and conventional quality,
- + ORS (oral rehydration solution) for children and adults,
- + protein meals for Ketogenic Diet,
- + food supplements for detox and weight management,
- + food supplements for children and adults.

### A RANGE OF BABY PRODUCTS BASED ON GOAT'S MILK

We believe in eating natural foods and staying healthy is the best gift you can give your baby.

We offer GOATTINY™ formulas and cereals as an alternative to parents who don't want to or can't feed their babies with cow's milk based products.

### $\label{eq:GOATTINY} \textbf{GOATTINY}^{\text{TM}} \\ \textbf{infant, follow-on and growing-up formulas} \\$

- + Compared to cow's milk, goat's milk is much easier to digest, it has a different composition and structure of the fats and oligosaccharides which are more similar to breast milk; it contains a very small ratio of alpha s1-casein (the main allergen in cow's milk).
- + Formulas contain high quality goat's milk, which is fortified with all necessary vitamins, minerals and other ingredients, such as omega-3 and omega-6 fatty acids (LA & ALA), nucleotides or fructooligosaccharides (FOS).
- + All ingredients are in ideal composition for correct development of a baby.
- + Contains goat's lactose, no traces of cow milk protein.
- + Does not contain palm oil.
- + Packed in a protective atmosphere.
- + Net weight: 750 g.

### GOATTINYTM cereals

- GOATTINY™ cereals are a perfect step to introducing a baby to their first solid food.
- Contains only high quality infant formula based on goat's milk and carefully selected grains and/or fruits.
- + Selected cereals do not contain gluten.
- + Packed in a protective atmosphere.
- + Net weight: 225 g.