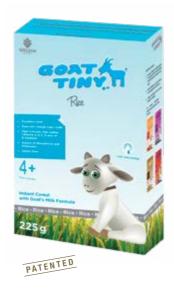

### GOATTINYTM cereals

- GOATTINY™ cereals are a perfect step to introducing a baby to their first solid food.
- Contains only high quality infant formula based on goat's milk and carefully selected grains and/or fruits.
- + Selected cereals do not contain gluten.
- + Packed in a protective atmosphere.
- + Net weight: 225 g.