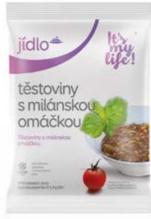

### High protein meals — KETO meals

Weight management products that substitute as all-day meals with a balanced composition. A complete range of a daily menu, starting from breakfast (porridges, shakes, deserts), continuing to lunch and dinner (soups, risotto, pasta, omeletts).

- + Great taste.
- + Ready to serve in a couple of minutes.
- + Selected kinds do not contain gluten, lactose or soya.