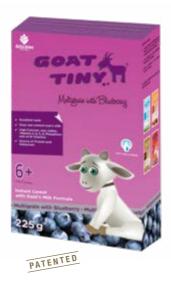

### GOATTINYTM cereals

- GOATTINY™ cereals are a perfect step to introducing a baby to their first solid food.
- Contains only high quality infant formula based on goat's milk and carefully selected grains and/or fruits.
- + Selected cereals do not contain gluten.
- + Packed in a protective atmosphere.
- + Net weight: 225 g.